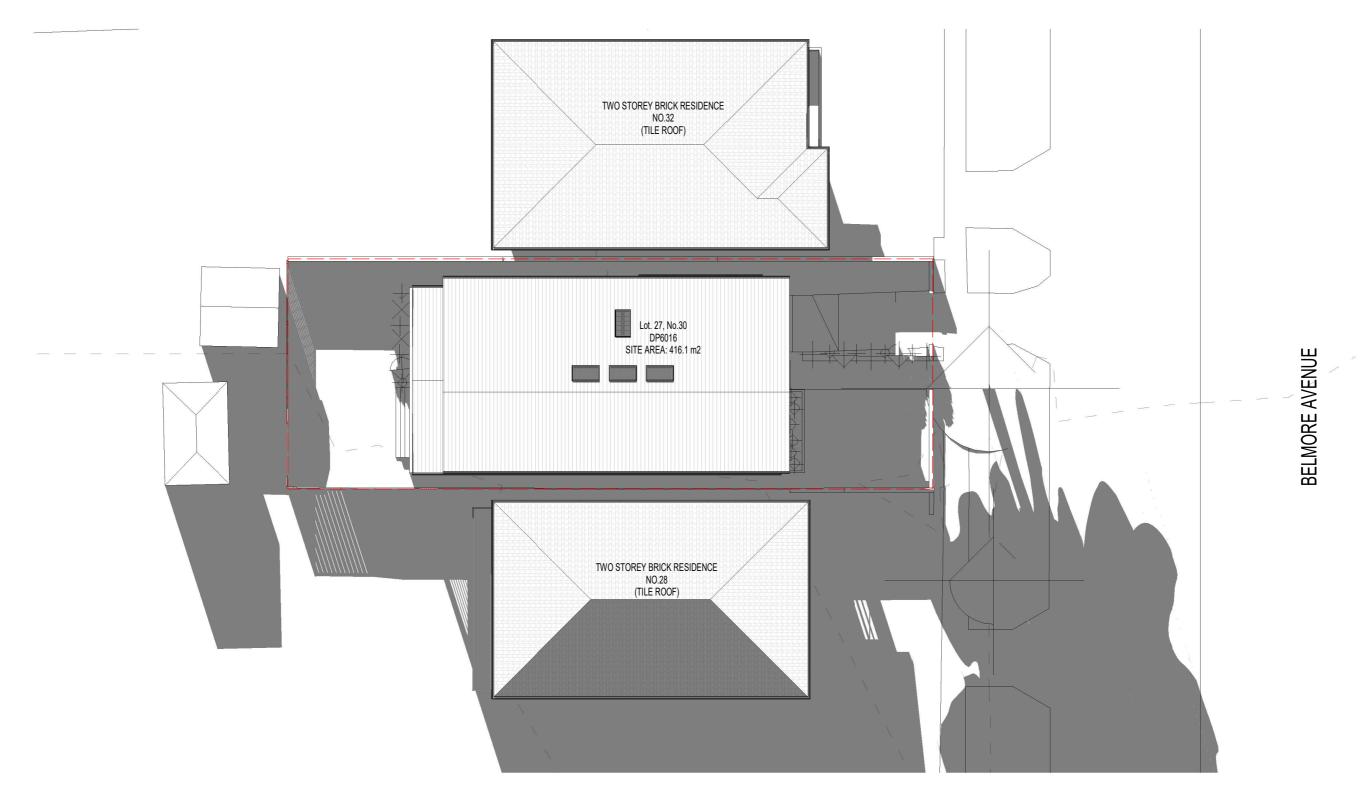

Winter - 21 June - 9am - Without Balcony

|                                                                                                                                                                                                                                                                                                                                                                                                                                                                                                                | DRAWING TITLE                                                                  | Shadow Diagrams - 9am - Winter - Without Balcony | DRAWN/DESIGNED BY | AK        |
|----------------------------------------------------------------------------------------------------------------------------------------------------------------------------------------------------------------------------------------------------------------------------------------------------------------------------------------------------------------------------------------------------------------------------------------------------------------------------------------------------------------|--------------------------------------------------------------------------------|--------------------------------------------------|-------------------|-----------|
|                                                                                                                                                                                                                                                                                                                                                                                                                                                                                                                | PROJECT                                                                        | New Build - Lot 27, DP 6016                      | CHECKED BY        | AC,MM     |
|                                                                                                                                                                                                                                                                                                                                                                                                                                                                                                                | ADDRESS                                                                        | 30 Belmore Avenue, Belmore, NSW 2192             | SCALE             | 1: 200@A3 |
|                                                                                                                                                                                                                                                                                                                                                                                                                                                                                                                | DO NOT SCALE FROM TI<br>commencement of shop dr<br>work. This drawing is to be | JOB NO                                           | 2963              |           |
| drawing. Architectural drawings indicate design intent only. Builder is to ensure that all construction is in accordance with all relevant  Australian Standards, legislation, policies, Building Code of Australia, Development Consent and any other council or certifier's requirements.  This set of drawings does not include all possible construction details and the builder is required to complete the design where the information is not available. Please contact the architect in case of doubt. |                                                                                |                                                  |                   |           |