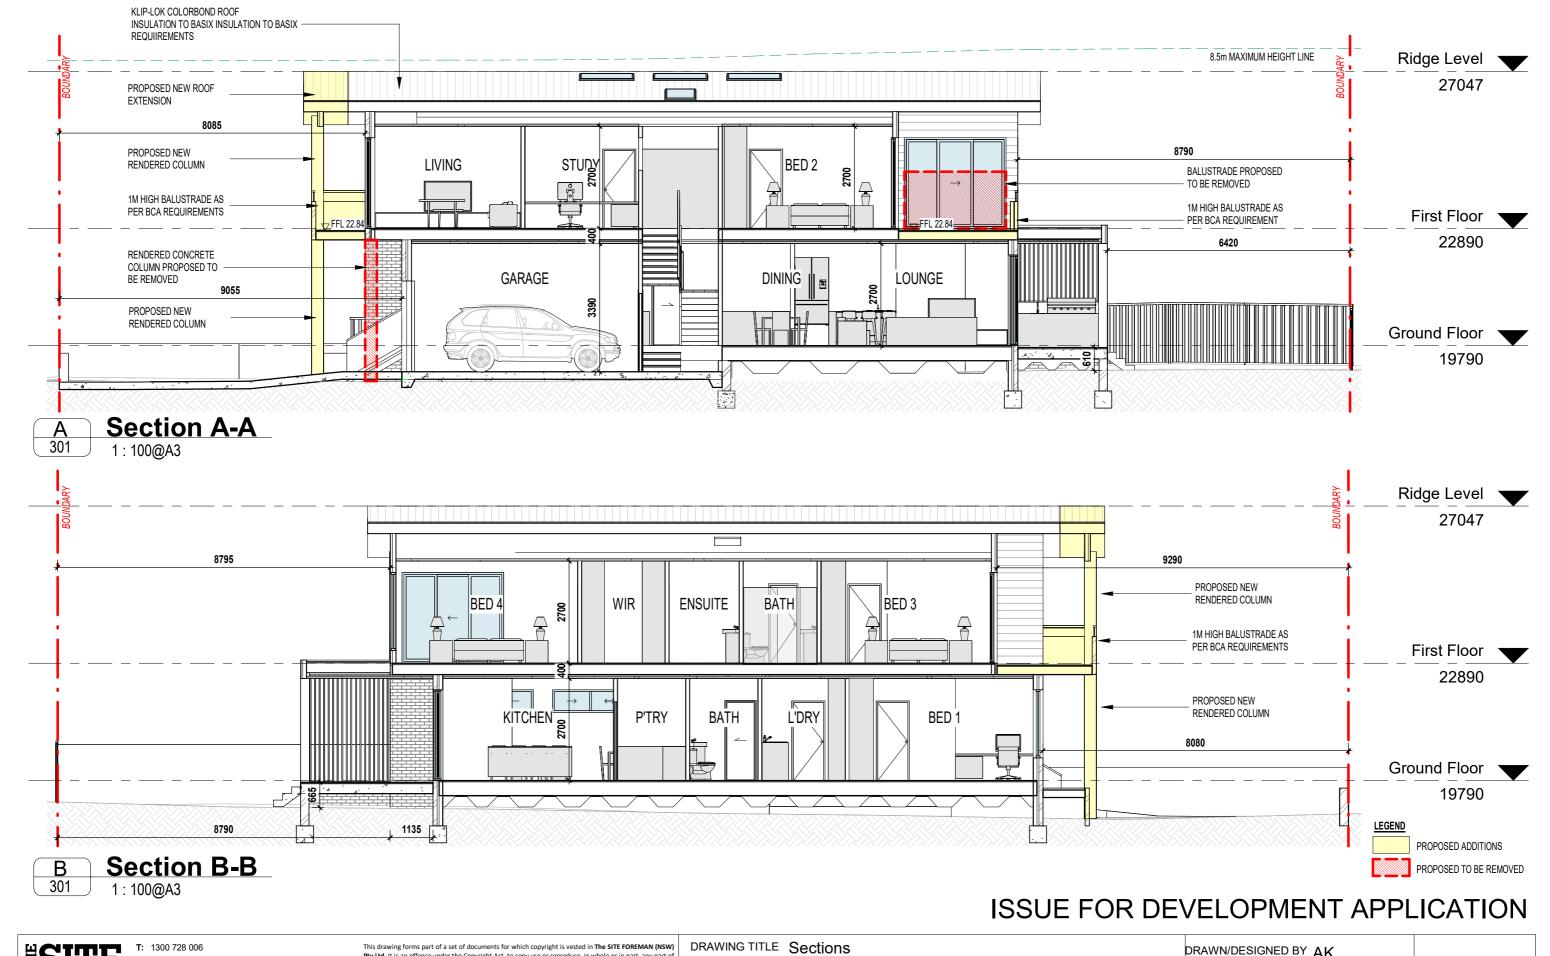

| DRAWING TITLE                                                                                                                                                                                                                                                                                                                                                                                                                                                                                                      | Sections                                                                                                                                                                                                                                                                                                                                              | DRAWN/DESIGNI | ED BY AK |       |
|--------------------------------------------------------------------------------------------------------------------------------------------------------------------------------------------------------------------------------------------------------------------------------------------------------------------------------------------------------------------------------------------------------------------------------------------------------------------------------------------------------------------|-------------------------------------------------------------------------------------------------------------------------------------------------------------------------------------------------------------------------------------------------------------------------------------------------------------------------------------------------------|---------------|----------|-------|
| PROJECT                                                                                                                                                                                                                                                                                                                                                                                                                                                                                                            | Balcony Additions To Approved CDC - Lot 27,DP 6016                                                                                                                                                                                                                                                                                                    | CHECKED BY    | AC       | ,MM   |
| ADDRESS                                                                                                                                                                                                                                                                                                                                                                                                                                                                                                            | 30 Belmore Avenue, Belmore, NSW 2192                                                                                                                                                                                                                                                                                                                  | SCALE         | 1:1      | 00@A3 |
| commencement of shop of<br>work. This drawing is to be                                                                                                                                                                                                                                                                                                                                                                                                                                                             | THESE DRAWINGS use given dimensions. Contractor/ Builder is to check all dimensions on site prior to<br>trawings or fabrication. Any discrepencies are to be referred to the architect/ designer prior to commencement of<br>the used in accordance with its "purpose of issue" only. No responsibility will be accepted for the improper use of this | JOB NO        | 296      | 33    |
| drawing. Architectural drawings indicate design intent only. Builder is to ensure that all construction is in accordance with all relevant Australian Standards, legislation, policies, Building Code of Australia, Development Consent and any other council or certifier's requirements. This set of drawings does not include all possible construction details and the builder is required to complete the design where the information is not available. Please contact the architect in case of doubt.  A501 |                                                                                                                                                                                                                                                                                                                                                       |               |          |       |