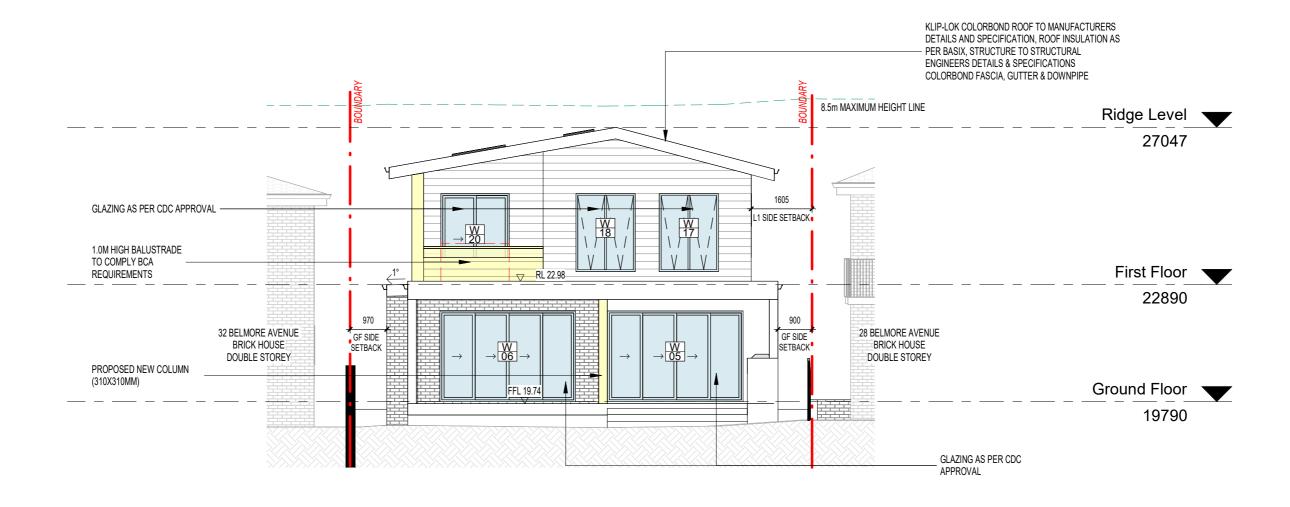

| N)<br>of | DRAWING TITLE                                                                                                                                                                                                                                                                                                                                                                                                                                                                                                                          | Elevations (West)                                                                                                                                                                                                                                                                                                                        | DRAWN/DESIGNED | BY AK      |
|----------|----------------------------------------------------------------------------------------------------------------------------------------------------------------------------------------------------------------------------------------------------------------------------------------------------------------------------------------------------------------------------------------------------------------------------------------------------------------------------------------------------------------------------------------|------------------------------------------------------------------------------------------------------------------------------------------------------------------------------------------------------------------------------------------------------------------------------------------------------------------------------------------|----------------|------------|
|          | PROJECT                                                                                                                                                                                                                                                                                                                                                                                                                                                                                                                                | Balcony Additions To Approved CDC - Lot 27,DP 6016                                                                                                                                                                                                                                                                                       | CHECKED BY     | AC,MM      |
| 3        | ADDRESS                                                                                                                                                                                                                                                                                                                                                                                                                                                                                                                                | 30 Belmore Avenue, Belmore, NSW 2192                                                                                                                                                                                                                                                                                                     | SCALE          | 1 : 100@A3 |
| 3        | commencement of shop drawork. This drawing is to be                                                                                                                                                                                                                                                                                                                                                                                                                                                                                    | HESE DRAWINGS use given dimensions. Contractor/ Builder is to check all dimensions on site prior to awings or fabrication. Any discrepencies are to be referred to the architect/ designer prior to commencement of used in accordance with its "purpose of issue" only. No responsibility will be accepted for the improper use of this | JOB NO         | 2963       |
|          | drawing. Architectural drawings indicate design intent only. Builder is to ensure that all construction is in accordance with all relevant Australian Standards, legislation, policies, Building Code of Australia, Development Consent and any other council or certifier's requirements.  This set of drawings does not include all possible construction details and the builder is required to complete the design where the information is not available. Please contact the architect in case of doubt.  DRAWING NO: A402 REV: 2 |                                                                                                                                                                                                                                                                                                                                          |                |            |