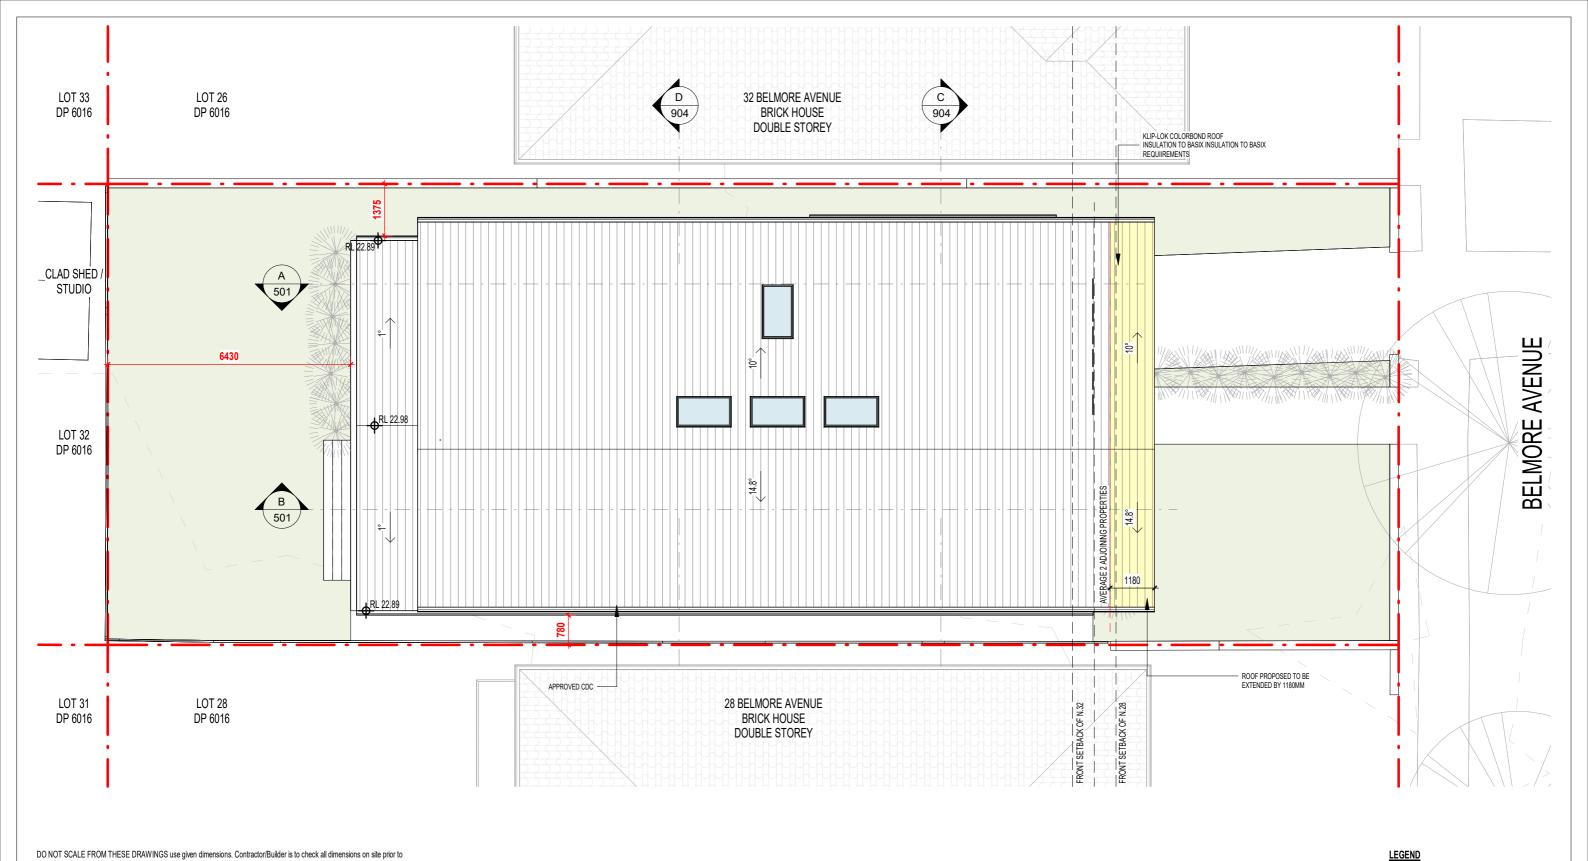

#### **DEVELOPMENT SUMMARY**

= 416.1 m<sup>2</sup> AS PER SURVEY Site Area = Canterbury- Bankstown Council Council

Max FSR  $= 0.5:1 (208.5m^2)$ 

FSR As Per CDC Approval

Zone

= 247.05 m<sup>2</sup> (0.59:1)

Max Height = 8.5m (Complies)

Max Built Upon Area = 300m<sup>2</sup>

Built Upon Area As Per CDC approval

= area of dwelling+paved path+50%of driveway+ retaining walls +pool area+steps

= R3 - Medium Density residential

= 190.303+11.50+14.096+2.561m2

= 218.46m<sup>2</sup> (Complies)

= 15%m², min depth 2.5m = 73.10m² Deep Soil Area

Proposed Deep Soil Area = Complies

Acid Sulphate Heritage = No

Bushfire = No

Flooding = Yes