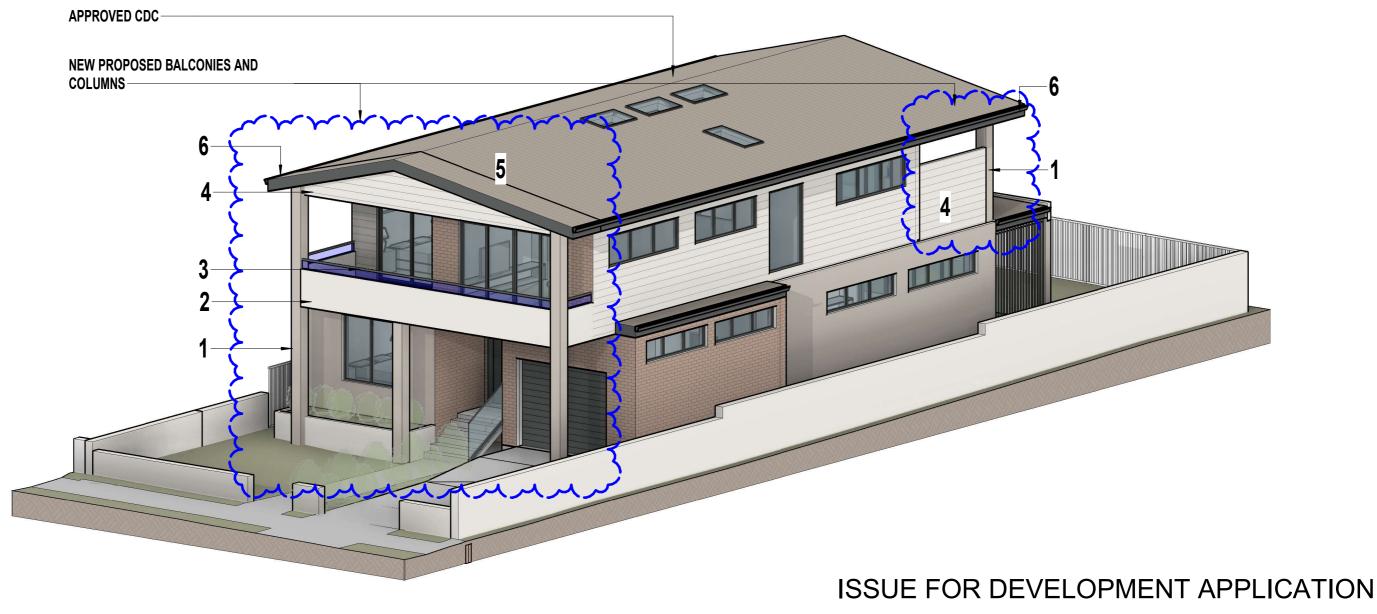

|   | DRAWING TITLE                                              | Materials and Finish Schedule                                                                                                                                                                                                                                                                                                                                                                           | DRAWN/DESIGNED BY | ′ AK      |
|---|------------------------------------------------------------|---------------------------------------------------------------------------------------------------------------------------------------------------------------------------------------------------------------------------------------------------------------------------------------------------------------------------------------------------------------------------------------------------------|-------------------|-----------|
|   | PROJECT                                                    | Balcony Additions To Approved CDC - Lot 27,DP 6016                                                                                                                                                                                                                                                                                                                                                      | CHECKED BY        | AC,MM     |
| - | ADDRESS                                                    | 30 Belmore Avenue, Belmore, NSW 2192                                                                                                                                                                                                                                                                                                                                                                    | SCALE             | @A3       |
| - | commencement of shop dr<br>work. This drawing is to be     | HESE DRAWINGS use given dimensions. Contractor/ Builder is to check all dimensions on site prior to awings or fabrication. Any discrepencies are to be referred to the architect/ designer prior to commencement of used in accordance with its "purpose of issue" only. No responsibility will be accepted for the improper use of this                                                                | JOB NO            | 2963      |
|   | Australian Standards, legis<br>This set of drawings does r | ings indicate design intent only. Builder is to ensure that all construction is in accordance with all relevant<br>lation,policies,Building Code of Australia, Development Consent and any other council or certifier's requirements.<br>not include all possible construction details and the builder is required to complete the design where the information<br>tact the architect in case of doubt. | DRAWING NO: A6    | 01 REV: 2 |