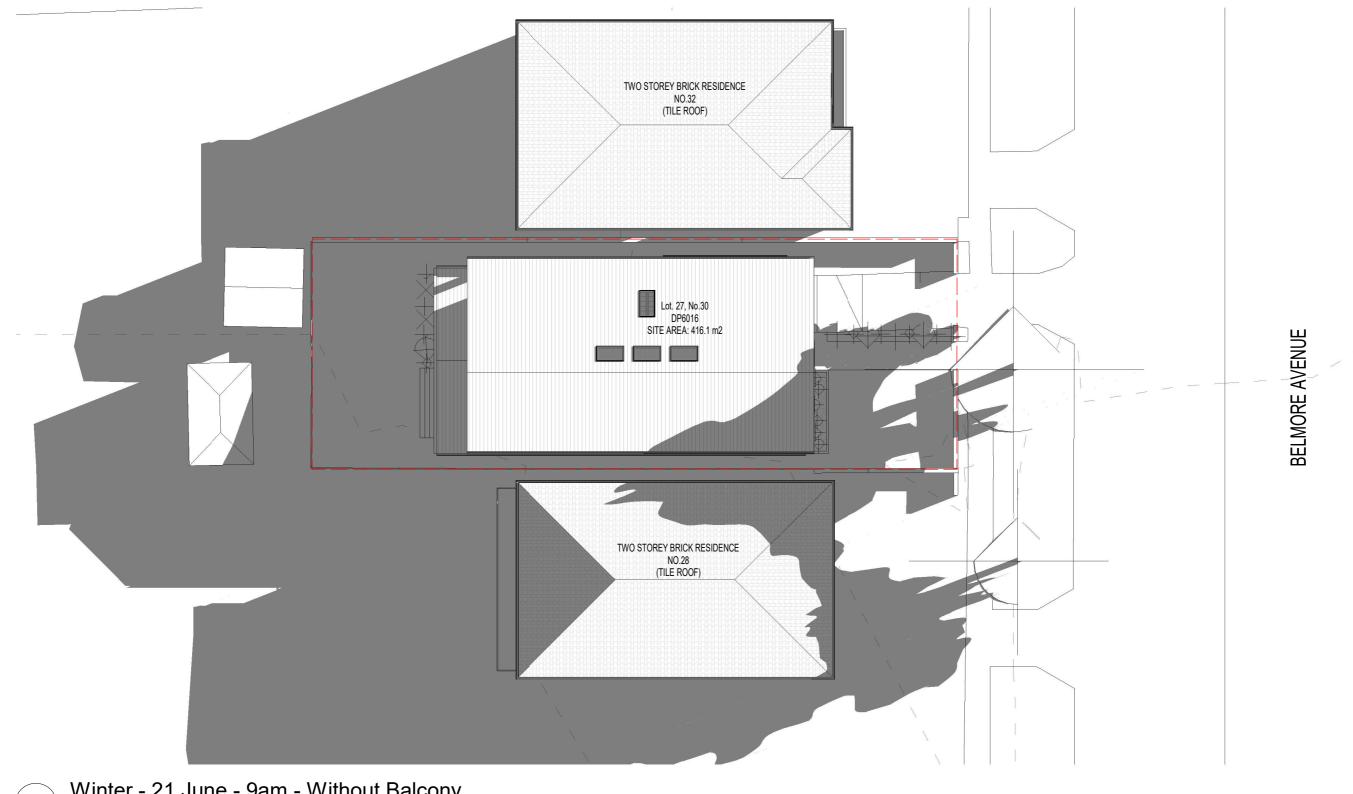

Winter - 21 June - 9am - Without Balcony

|                                                                                                                                                                                                                                                                                                                                                                                                                                                                                                                | DRAWING TITLE                                                                  | Shadow Diagrams - 9am - Winter - Without Balcony | DRAWN/DESIGNED BY | AK        |
|----------------------------------------------------------------------------------------------------------------------------------------------------------------------------------------------------------------------------------------------------------------------------------------------------------------------------------------------------------------------------------------------------------------------------------------------------------------------------------------------------------------|--------------------------------------------------------------------------------|--------------------------------------------------|-------------------|-----------|
|                                                                                                                                                                                                                                                                                                                                                                                                                                                                                                                | PROJECT                                                                        | New Build - Lot 27, DP 6016                      | CHECKED BY        | AC,MM     |
|                                                                                                                                                                                                                                                                                                                                                                                                                                                                                                                | ADDRESS                                                                        | 30 Belmore Avenue, Belmore, NSW 2192             | SCALE             | 1: 200@A3 |
|                                                                                                                                                                                                                                                                                                                                                                                                                                                                                                                | DO NOT SCALE FROM TI<br>commencement of shop dr<br>work. This drawing is to be | JOB NO                                           | 2963              |           |
| drawing. Architectural drawings indicate design intent only. Builder is to ensure that all construction is in accordance with all relevant  Australian Standards, legislation, policies, Building Code of Australia, Development Consent and any other council or certifier's requirements.  This set of drawings does not include all possible construction details and the builder is required to complete the design where the information is not available. Please contact the architect in case of doubt. |                                                                                |                                                  |                   |           |