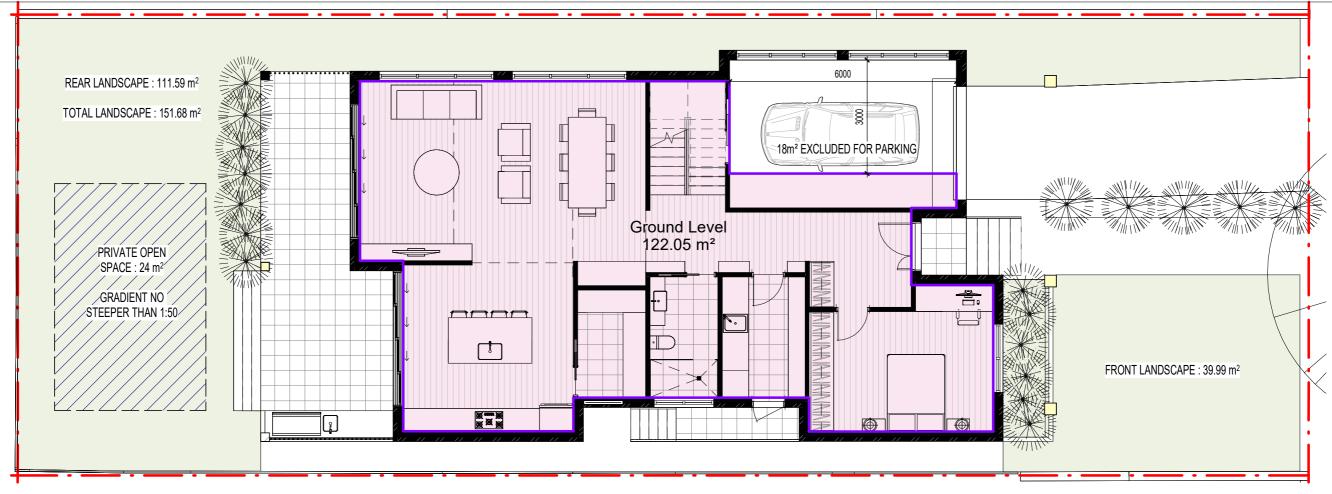

1 Ground Floor 70 1:100@A3

| Area Schedule (GFA) |      |
|---------------------|------|
| Name                | Area |

| Ground Level | 122.05 m²             |
|--------------|-----------------------|
| First Level  | 124.99 m²             |
| Total        | 247.05 m <sup>2</sup> |

NOTE: NO CHANGES TO APPROVED CDC

|                                                                                                                                                                                                                                                                                                                                                                                                                | DRAWING TITLE                                               | Ground Floor Plan                                                                                                                                                                                                                                                                                                                                                                                       | DRAWN/DESIGNE | ED BY AK    |
|----------------------------------------------------------------------------------------------------------------------------------------------------------------------------------------------------------------------------------------------------------------------------------------------------------------------------------------------------------------------------------------------------------------|-------------------------------------------------------------|---------------------------------------------------------------------------------------------------------------------------------------------------------------------------------------------------------------------------------------------------------------------------------------------------------------------------------------------------------------------------------------------------------|---------------|-------------|
|                                                                                                                                                                                                                                                                                                                                                                                                                | PROJECT                                                     | Balcony Additions To Approved CDC - Lot 27,DP 6016                                                                                                                                                                                                                                                                                                                                                      | CHECKED BY    | AC,MM       |
| $\frac{1}{2}$                                                                                                                                                                                                                                                                                                                                                                                                  | ADDRESS                                                     | 30 Belmore Avenue, Belmore, NSW 2192                                                                                                                                                                                                                                                                                                                                                                    | SCALE         | 1:100@A3    |
| DO NOT SCALE FROM THESE DRAWINGS use given dimensions. Contractor/ Builder is to check all dimensions on site prior to commencement of shop drawings or fabrication. Any discrepencies are to be referred to the architect/ designer prior to commencement of work. This drawing is to be used in accordance with its "purpose of issue" only. No responsibility will be accepted for the improper use of this |                                                             | 2963                                                                                                                                                                                                                                                                                                                                                                                                    |               |             |
|                                                                                                                                                                                                                                                                                                                                                                                                                | Australian Standards, legisl<br>This set of drawings does n | ings indicate design intent only. Builder is to ensure that all construction is in accordance with all relevant<br>ation, policies, Building Code of Australia, Development Consent and any other council or certifier's requirements.<br>ot include all possible construction details and the builder is required to complete the design where the information<br>tact the architect in case of doubt. | DRAWING NO:   | A301 REV: 2 |