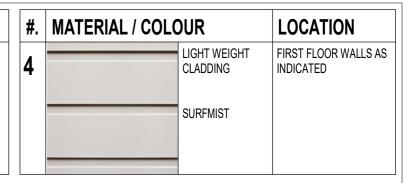

|   | DRAWING TITLE                                              | Materials and Finish Schedule                                                                                                                                                                                                                                                                                                                                                                           | DRAWN/DESIGNED BY | ′ AK      |
|---|------------------------------------------------------------|---------------------------------------------------------------------------------------------------------------------------------------------------------------------------------------------------------------------------------------------------------------------------------------------------------------------------------------------------------------------------------------------------------|-------------------|-----------|
|   | PROJECT                                                    | Balcony Additions To Approved CDC - Lot 27,DP 6016                                                                                                                                                                                                                                                                                                                                                      | CHECKED BY        | AC,MM     |
| - | ADDRESS                                                    | 30 Belmore Avenue, Belmore, NSW 2192                                                                                                                                                                                                                                                                                                                                                                    | SCALE             | @A3       |
| - | commencement of shop dr<br>work. This drawing is to be     | HESE DRAWINGS use given dimensions. Contractor/ Builder is to check all dimensions on site prior to awings or fabrication. Any discrepencies are to be referred to the architect/ designer prior to commencement of used in accordance with its "purpose of issue" only. No responsibility will be accepted for the improper use of this                                                                | JOB NO            | 2963      |
|   | Australian Standards, legis<br>This set of drawings does r | ings indicate design intent only. Builder is to ensure that all construction is in accordance with all relevant<br>lation,policies,Building Code of Australia, Development Consent and any other council or certifier's requirements.<br>not include all possible construction details and the builder is required to complete the design where the information<br>tact the architect in case of doubt. | DRAWING NO: A6    | 01 REV: 2 |