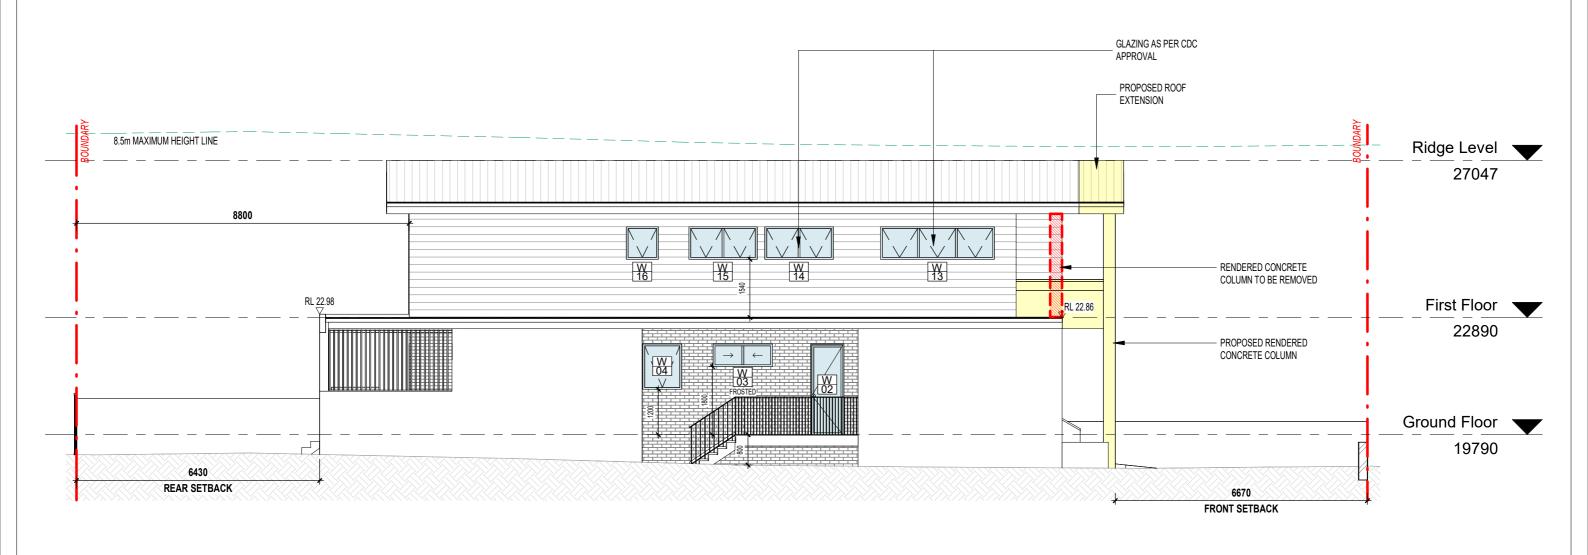

| N)<br>of | DRAWING TITLE                                                                                                                                                                                                                                                                                                                                                                                                                                                                                                                          | Elevations (West)                                                                                                                                                                                                                                                                                                                        | DRAWN/DESIGNED | BY AK      |
|----------|----------------------------------------------------------------------------------------------------------------------------------------------------------------------------------------------------------------------------------------------------------------------------------------------------------------------------------------------------------------------------------------------------------------------------------------------------------------------------------------------------------------------------------------|------------------------------------------------------------------------------------------------------------------------------------------------------------------------------------------------------------------------------------------------------------------------------------------------------------------------------------------|----------------|------------|
|          | PROJECT                                                                                                                                                                                                                                                                                                                                                                                                                                                                                                                                | Balcony Additions To Approved CDC - Lot 27,DP 6016                                                                                                                                                                                                                                                                                       | CHECKED BY     | AC,MM      |
| 3        | ADDRESS                                                                                                                                                                                                                                                                                                                                                                                                                                                                                                                                | 30 Belmore Avenue, Belmore, NSW 2192                                                                                                                                                                                                                                                                                                     | SCALE          | 1 : 100@A3 |
| 3        | commencement of shop drawork. This drawing is to be                                                                                                                                                                                                                                                                                                                                                                                                                                                                                    | HESE DRAWINGS use given dimensions. Contractor/ Builder is to check all dimensions on site prior to awings or fabrication. Any discrepencies are to be referred to the architect/ designer prior to commencement of used in accordance with its "purpose of issue" only. No responsibility will be accepted for the improper use of this | JOB NO         | 2963       |
|          | drawing. Architectural drawings indicate design intent only. Builder is to ensure that all construction is in accordance with all relevant Australian Standards, legislation, policies, Building Code of Australia, Development Consent and any other council or certifier's requirements.  This set of drawings does not include all possible construction details and the builder is required to complete the design where the information is not available. Please contact the architect in case of doubt.  DRAWING NO: A402 REV: 2 |                                                                                                                                                                                                                                                                                                                                          |                |            |