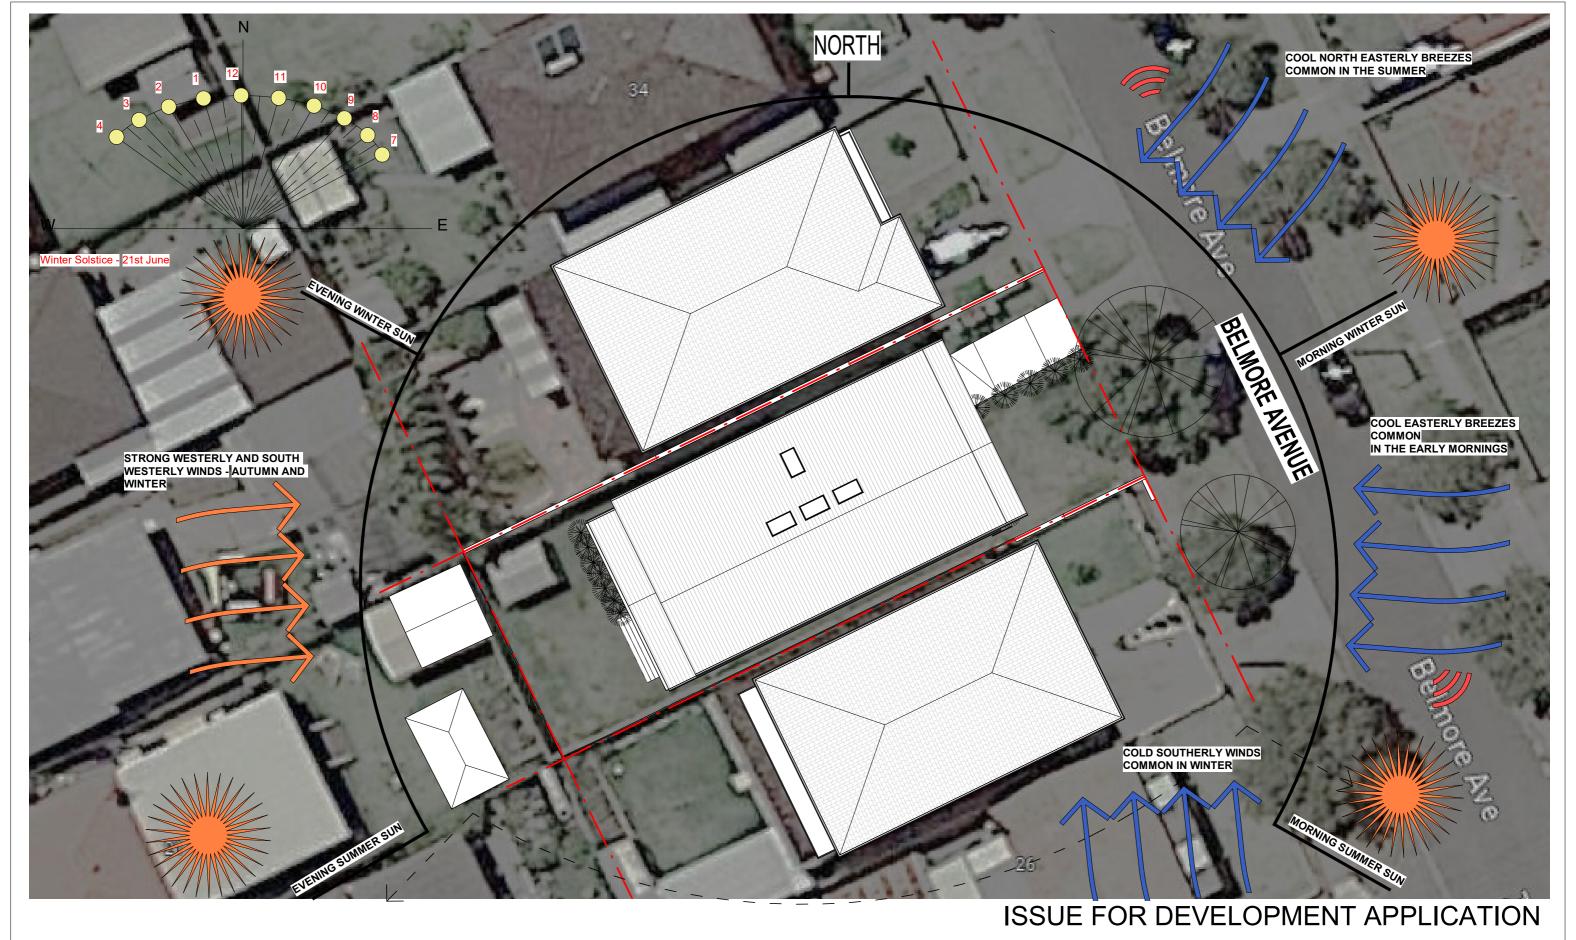

| w)                                                                                                                                                                                                                                                                                                                                                                                                             | DRAWING TITLE                                                                                                                                                                                                                                                                                                                                                                                                                                                                                                 | Site Analysis Plan                                | DRAWN/DESIGN | IED BY AK |         |
|----------------------------------------------------------------------------------------------------------------------------------------------------------------------------------------------------------------------------------------------------------------------------------------------------------------------------------------------------------------------------------------------------------------|---------------------------------------------------------------------------------------------------------------------------------------------------------------------------------------------------------------------------------------------------------------------------------------------------------------------------------------------------------------------------------------------------------------------------------------------------------------------------------------------------------------|---------------------------------------------------|--------------|-----------|---------|
|                                                                                                                                                                                                                                                                                                                                                                                                                | PROJECT                                                                                                                                                                                                                                                                                                                                                                                                                                                                                                       | Balcony Additions To Approved CDC - Lot 27,DP 601 | 6CHECKED BY  | AC,       | MM      |
| 3                                                                                                                                                                                                                                                                                                                                                                                                              | ADDRESS                                                                                                                                                                                                                                                                                                                                                                                                                                                                                                       | 30 Belmore Avenue, Belmore, NSW 2192              | SCALE        | As indica | ated@A3 |
| DO NOT SCALE FROM THESE DRAWINGS use given dimensions. Contractor/ Builder is to check all dimensions on site prior to commencement of shop drawings or fabrication. Any discrepencies are to be referred to the architect/ designer prior to commencement of work. This drawing is to be used in accordance with its "purpose of issue" only. No responsibility will be accepted for the improper use of this |                                                                                                                                                                                                                                                                                                                                                                                                                                                                                                               |                                                   |              | 2963      |         |
|                                                                                                                                                                                                                                                                                                                                                                                                                | drawing. Architectural drawings indicate design intent only. Builder is to ensure that all construction is in accordance with all relevant Australian Standards, legislation, policies, Building Code of Australia, Development Consent and any other council or certifier's requirements.  This set of drawings does not include all possible construction details and the builder is required to complete the design where the information is not available. Please contact the architect in case of doubt. |                                                   |              | REV: 2    |         |