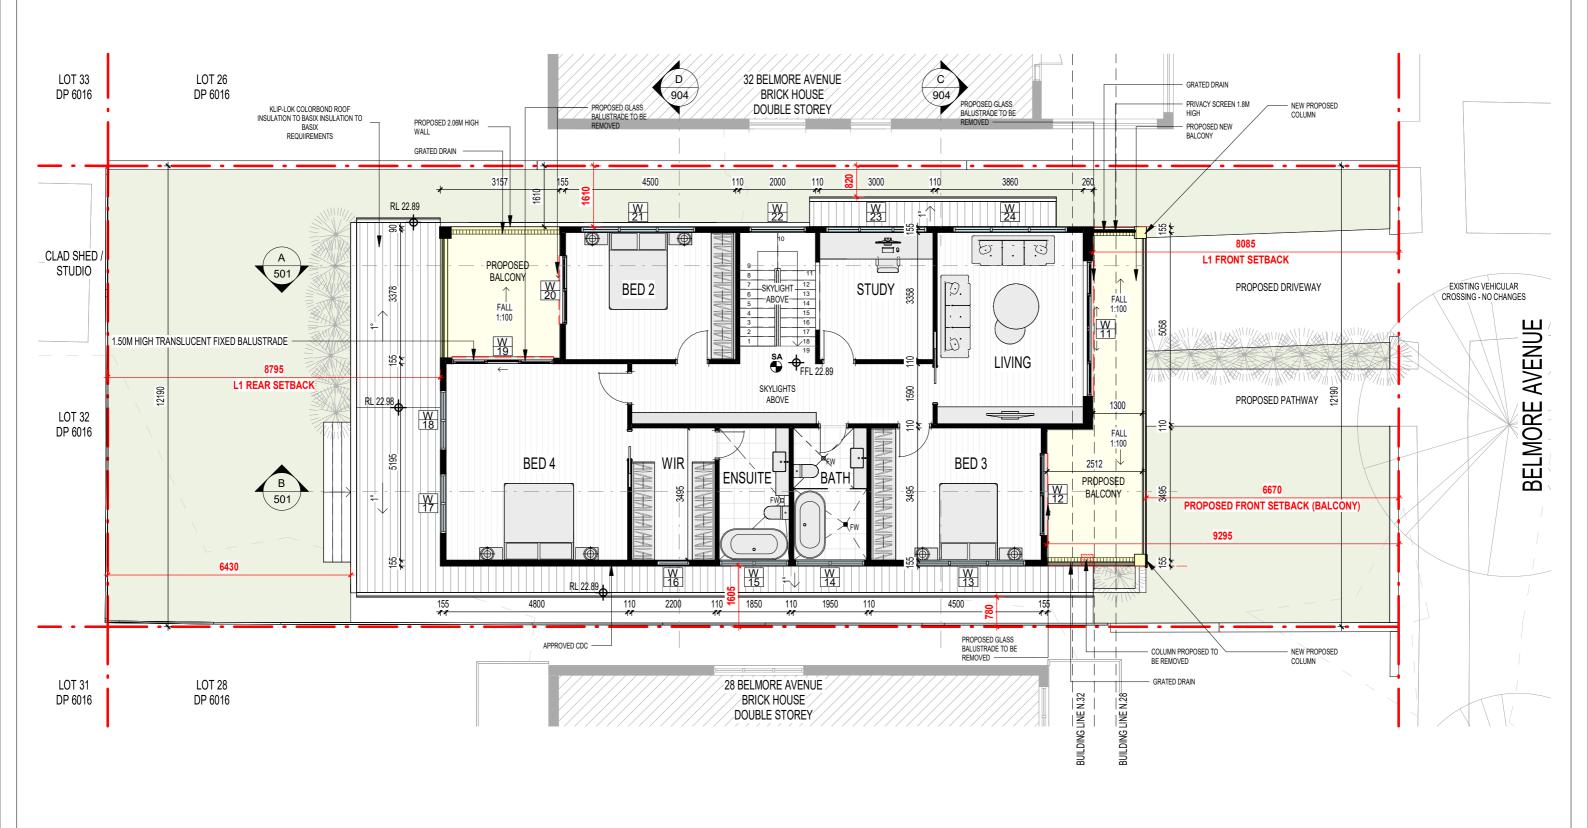

| DRAWING TITLE | First Floor Plan                                   |
|---------------|----------------------------------------------------|
| PROJECT       | Balcony Additions To Approved CDC - Lot 27,DP 6016 |
| ADDRESS       | 30 Belmore Avenue, Belmore, NSW 2192               |