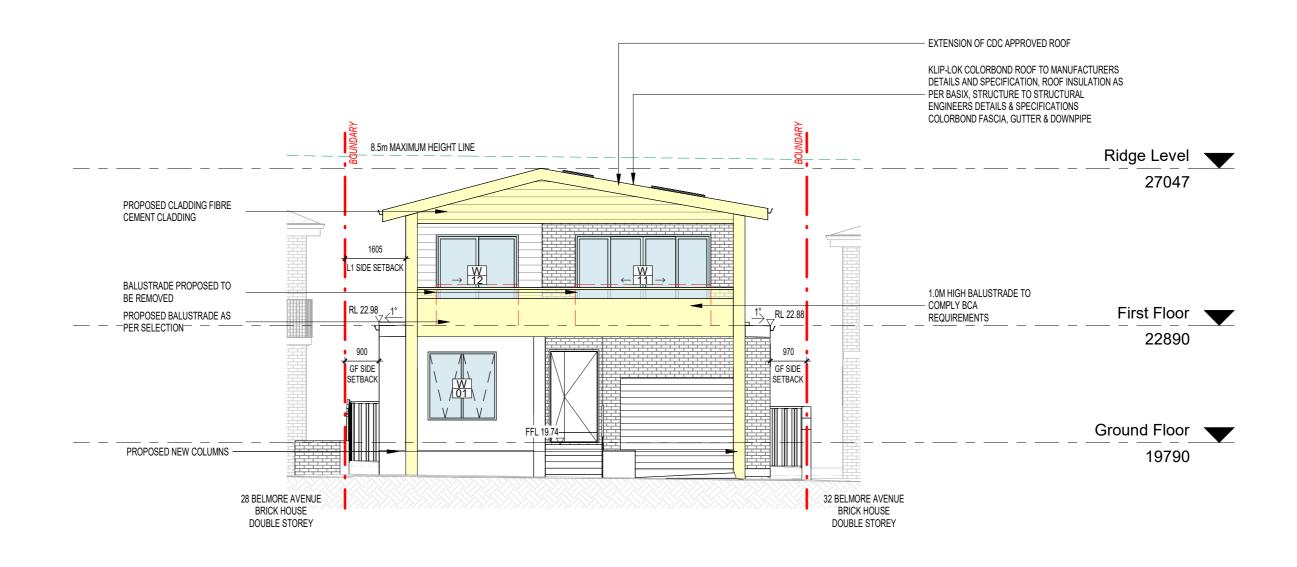

| DRAWING TITLE                                                                                                                                                                                                                                                                                                                                                                                                                                                                                                                         | Elevations (East)                                                                                                                                                                                                                                                                                                                                                                                              | DRAWN/DESIGNE | ED BY AK   |
|---------------------------------------------------------------------------------------------------------------------------------------------------------------------------------------------------------------------------------------------------------------------------------------------------------------------------------------------------------------------------------------------------------------------------------------------------------------------------------------------------------------------------------------|----------------------------------------------------------------------------------------------------------------------------------------------------------------------------------------------------------------------------------------------------------------------------------------------------------------------------------------------------------------------------------------------------------------|---------------|------------|
| PROJECT                                                                                                                                                                                                                                                                                                                                                                                                                                                                                                                               | Balcony Additions To Approved CDC - Lot 27,DP 6016                                                                                                                                                                                                                                                                                                                                                             | CHECKED BY    | AC,MM      |
| ADDRESS                                                                                                                                                                                                                                                                                                                                                                                                                                                                                                                               | 30 Belmore Avenue, Belmore, NSW 2192                                                                                                                                                                                                                                                                                                                                                                           | SCALE         | 1 : 100@A3 |
| commencement of shop di<br>work. This drawing is to be                                                                                                                                                                                                                                                                                                                                                                                                                                                                                | DO NOT SCALE FROM THESE DRAWINGS use given dimensions. Contractor/ Builder is to check all dimensions on site prior to commencement of shop drawings or fabrication. Any discrepencies are to be referred to the architect/ designer prior to commencement of work. This drawing is to be used in accordance with its "purpose of issue" only. No responsibility will be accepted for the improper use of this |               |            |
| drawing. Architectural drawings indicate design intent only. Builder is to ensure that all construction is in accordance with all relevant Australian Standards, legislation, policies, Building Code of Australia, Development Consent and any other council or certifier's requirements. This set of drawings does not include all possible construction details and the builder is required to complete the design where the information is not available. Please contact the architect in case of doubt.  DRAWING NO: A401 REV: 2 |                                                                                                                                                                                                                                                                                                                                                                                                                |               |            |