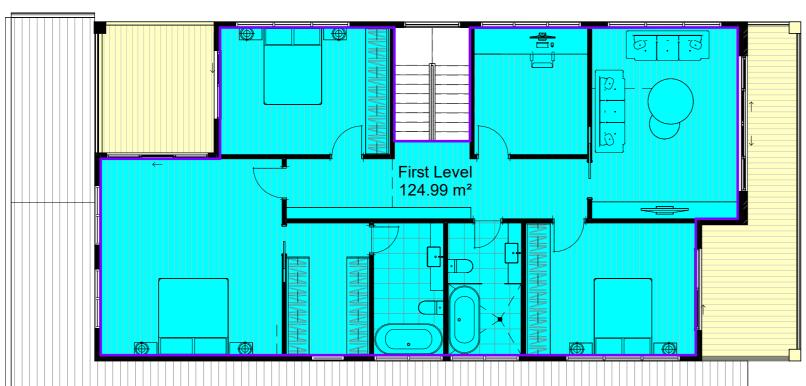

1 Ground Floor 70 1:100@A3

| Area Schedule (GFA) |      |
|---------------------|------|
| Name                | Area |

| Ground Level | 122.05 m²             |
|--------------|-----------------------|
| First Level  | 124.99 m²             |
| Total        | 247.05 m <sup>2</sup> |

| DRAWING TITLE | First Floor Plan                                   |
|---------------|----------------------------------------------------|
| PROJECT       | Balcony Additions To Approved CDC - Lot 27,DP 6016 |
| ADDRESS       | 30 Belmore Avenue, Belmore, NSW 2192               |