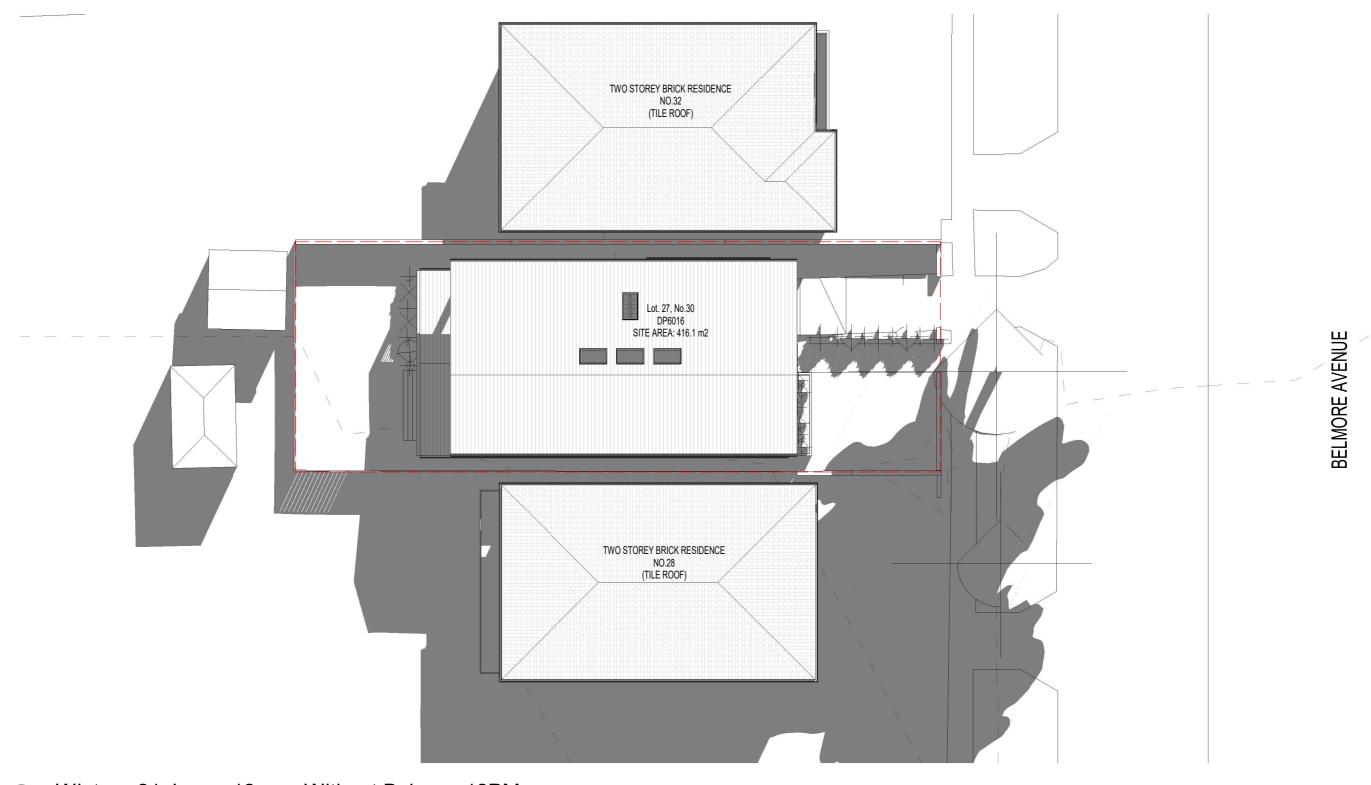

these documents without the written permission of the Copyright holder. Any breach of this provision will result in legal action against the person, parties or entity deemed to be responsible.

| DRAWING TITLE                                                                                                                                                                                                                                                                                                                                                                                                                                                                                                                         | Site Plan                                          | DRAWN/DESIG | NED BY AK       |
|---------------------------------------------------------------------------------------------------------------------------------------------------------------------------------------------------------------------------------------------------------------------------------------------------------------------------------------------------------------------------------------------------------------------------------------------------------------------------------------------------------------------------------------|----------------------------------------------------|-------------|-----------------|
| PROJECT                                                                                                                                                                                                                                                                                                                                                                                                                                                                                                                               | Balcony Additions To Approved CDC - Lot 27,DP 6016 | CHECKED BY  | AC,MM           |
| ADDRESS                                                                                                                                                                                                                                                                                                                                                                                                                                                                                                                               | 30 Belmore Avenue, Belmore, NSW 2192               | SCALE       | As indicated@A3 |
| DO NOT SCALE FROM THESE DRAWINGS use given dimensions. Contractor/ Builder is to check all dimensions on site prior to commencement of shop drawings or fabrication. Any discrepencies are to be referred to the architect/ designer prior to commencement of work. This drawing is to be used in accordance with its "purpose of issue" only. No responsibility will be accepted for the improper use of this                                                                                                                        |                                                    |             | 2963            |
| drawing. Architectural drawings indicate design intent only. Builder is to ensure that all construction is in accordance with all relevant Australian Standards, legislation, policies, Building Code of Australia, Development Consent and any other council or certifier's requirements. This set of drawings does not include all possible construction details and the builder is required to complete the design where the information is not available. Please contact the architect in case of doubt.  DRAWING NO: A101 REV: 2 |                                                    |             |                 |

#### **DEVELOPMENT SUMMARY**

= 416.1 m<sup>2</sup> AS PER SURVEY Site Area = Canterbury- Bankstown Council Council

Max FSR  $= 0.5:1 (208.5m^2)$ 

FSR As Per CDC Approval

Zone

= 247.05 m<sup>2</sup> (0.59:1)

Max Height = 8.5m (Complies)

Max Built Upon Area = 300m<sup>2</sup>

Built Upon Area As Per CDC approval

= area of dwelling+paved path+50%of driveway+ retaining walls +pool area+steps

= R3 - Medium Density residential

= 190.303+11.50+14.096+2.561m2

= 218.46m<sup>2</sup> (Complies)

= 15%m², min depth 2.5m = 73.10m² Deep Soil Area

Proposed Deep Soil Area = Complies

Acid Sulphate Heritage = No

Bushfire = No

Flooding = Yes