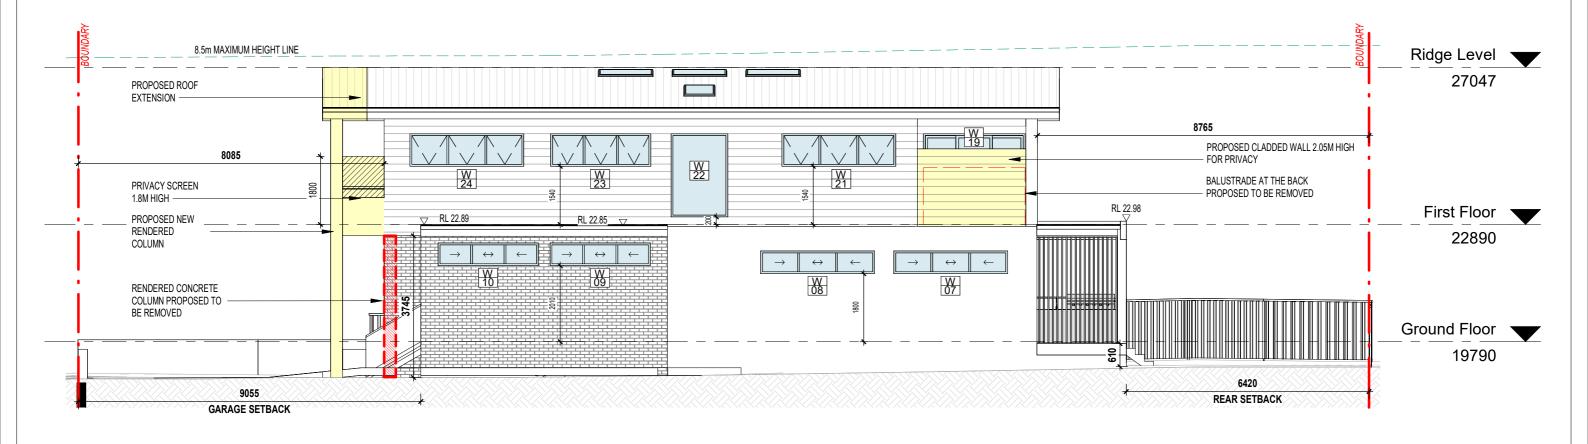

| DRAWING TITLE                                                                                                                                                                                                                                                                                                                                                                                                                                                                                                                         | Elevations (East)                                                                                                                                                                                                                                                                                                                                                                                              | DRAWN/DESIGNE | ED BY AK   |
|---------------------------------------------------------------------------------------------------------------------------------------------------------------------------------------------------------------------------------------------------------------------------------------------------------------------------------------------------------------------------------------------------------------------------------------------------------------------------------------------------------------------------------------|----------------------------------------------------------------------------------------------------------------------------------------------------------------------------------------------------------------------------------------------------------------------------------------------------------------------------------------------------------------------------------------------------------------|---------------|------------|
| PROJECT                                                                                                                                                                                                                                                                                                                                                                                                                                                                                                                               | Balcony Additions To Approved CDC - Lot 27,DP 6016                                                                                                                                                                                                                                                                                                                                                             | CHECKED BY    | AC,MM      |
| ADDRESS                                                                                                                                                                                                                                                                                                                                                                                                                                                                                                                               | 30 Belmore Avenue, Belmore, NSW 2192                                                                                                                                                                                                                                                                                                                                                                           | SCALE         | 1 : 100@A3 |
| commencement of shop di<br>work. This drawing is to be                                                                                                                                                                                                                                                                                                                                                                                                                                                                                | DO NOT SCALE FROM THESE DRAWINGS use given dimensions. Contractor/ Builder is to check all dimensions on site prior to commencement of shop drawings or fabrication. Any discrepencies are to be referred to the architect/ designer prior to commencement of work. This drawing is to be used in accordance with its "purpose of issue" only. No responsibility will be accepted for the improper use of this |               |            |
| drawing. Architectural drawings indicate design intent only. Builder is to ensure that all construction is in accordance with all relevant Australian Standards, legislation, policies, Building Code of Australia, Development Consent and any other council or certifier's requirements. This set of drawings does not include all possible construction details and the builder is required to complete the design where the information is not available. Please contact the architect in case of doubt.  DRAWING NO: A401 REV: 2 |                                                                                                                                                                                                                                                                                                                                                                                                                |               |            |