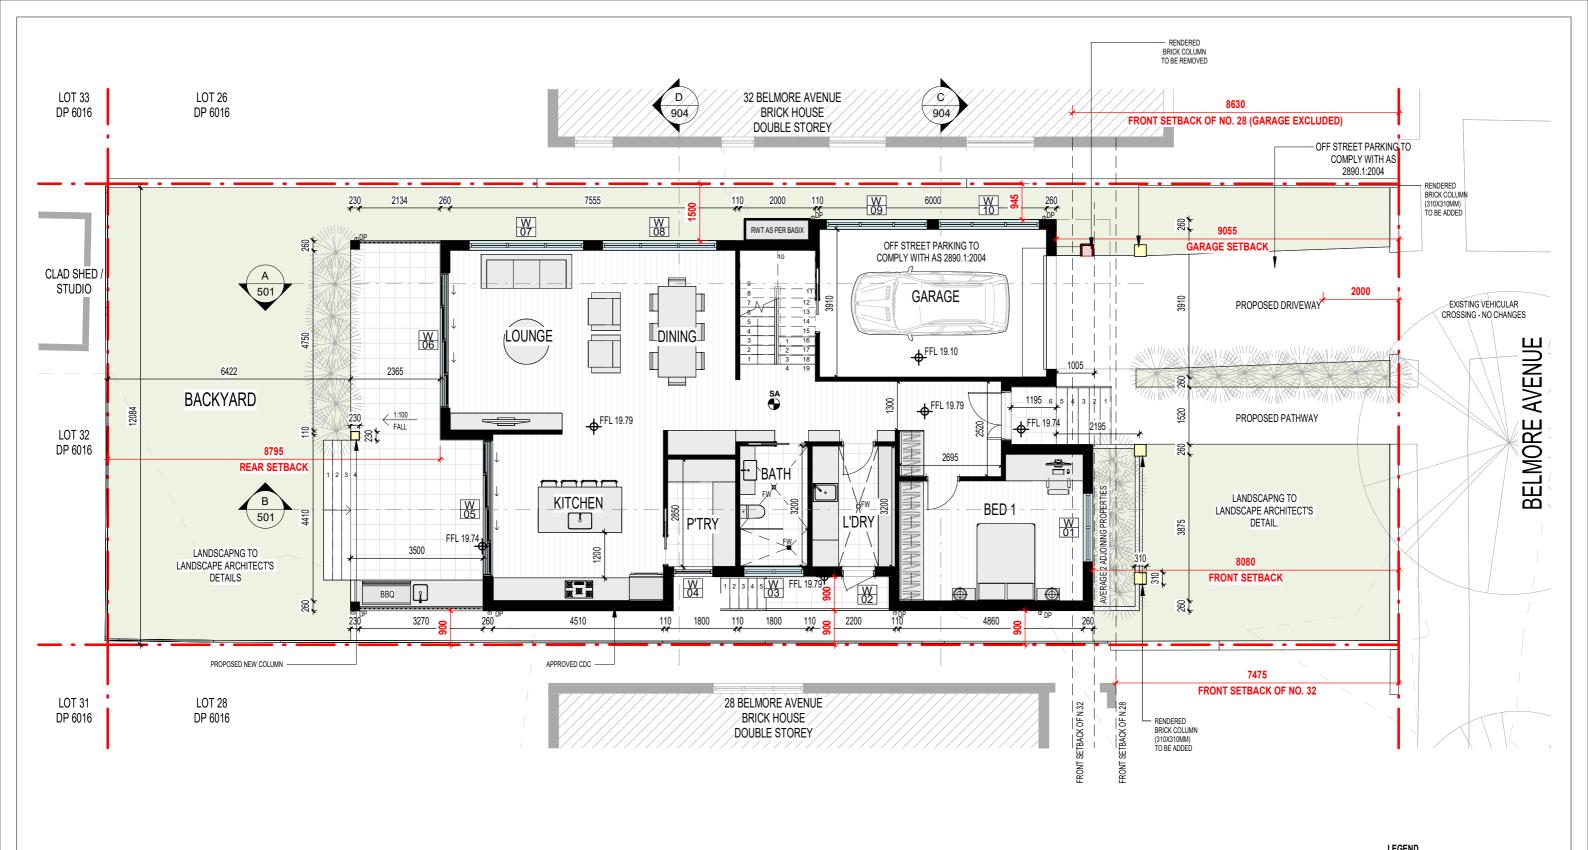

|                                                                                                                                                                                                                                                                                                                                                                                                                | DRAWING TITLE                                               | Ground Floor Plan                                                                                                                                                                                                                                                                                                                                                                                       | DRAWN/DESIGNE | ED BY AK    |
|----------------------------------------------------------------------------------------------------------------------------------------------------------------------------------------------------------------------------------------------------------------------------------------------------------------------------------------------------------------------------------------------------------------|-------------------------------------------------------------|---------------------------------------------------------------------------------------------------------------------------------------------------------------------------------------------------------------------------------------------------------------------------------------------------------------------------------------------------------------------------------------------------------|---------------|-------------|
|                                                                                                                                                                                                                                                                                                                                                                                                                | PROJECT                                                     | Balcony Additions To Approved CDC - Lot 27,DP 6016                                                                                                                                                                                                                                                                                                                                                      | CHECKED BY    | AC,MM       |
| $\frac{1}{2}$                                                                                                                                                                                                                                                                                                                                                                                                  | ADDRESS                                                     | 30 Belmore Avenue, Belmore, NSW 2192                                                                                                                                                                                                                                                                                                                                                                    | SCALE         | 1:100@A3    |
| DO NOT SCALE FROM THESE DRAWINGS use given dimensions. Contractor/ Builder is to check all dimensions on site prior to commencement of shop drawings or fabrication. Any discrepencies are to be referred to the architect/ designer prior to commencement of work. This drawing is to be used in accordance with its "purpose of issue" only. No responsibility will be accepted for the improper use of this |                                                             | 2963                                                                                                                                                                                                                                                                                                                                                                                                    |               |             |
|                                                                                                                                                                                                                                                                                                                                                                                                                | Australian Standards, legisl<br>This set of drawings does n | ings indicate design intent only. Builder is to ensure that all construction is in accordance with all relevant<br>ation, policies, Building Code of Australia, Development Consent and any other council or certifier's requirements.<br>ot include all possible construction details and the builder is required to complete the design where the information<br>tact the architect in case of doubt. | DRAWING NO:   | A301 REV: 2 |