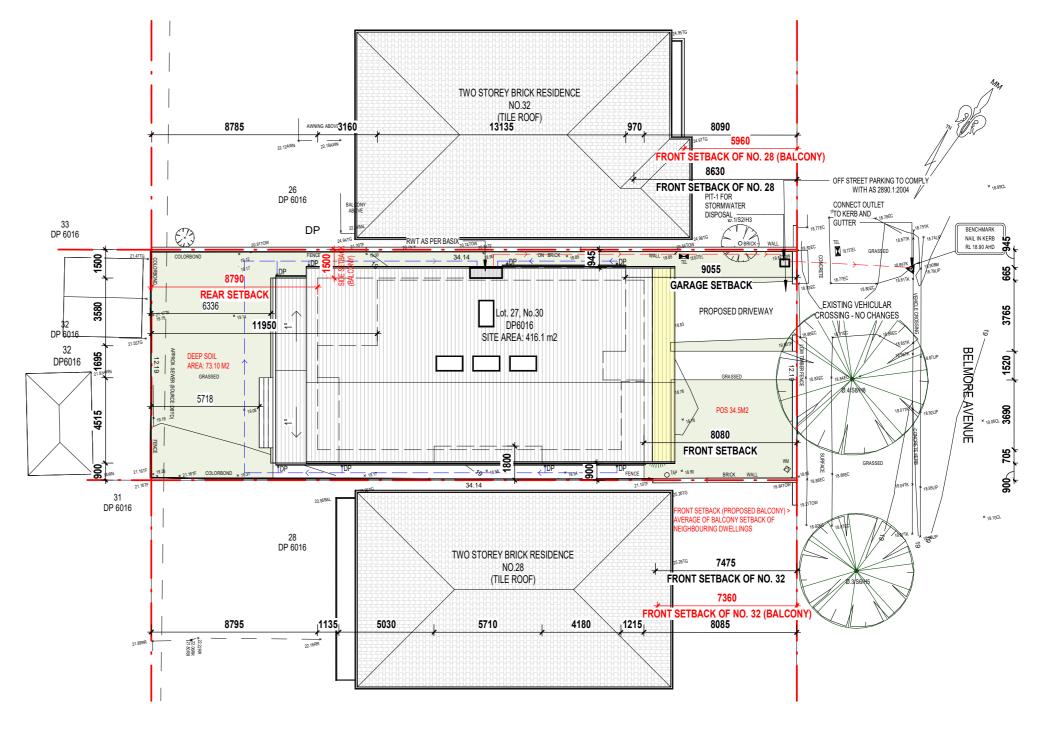

these documents without the written permission of the Copyright holder. Any breach of this provision will result in legal action against the person, parties or entity deemed to be responsible.

| DRAWING TITLE                                                                                                                                                                                                                                                                                                                                                                                                                                                                                                                         | Site Plan                                          | DRAWN/DESIG | NED BY AK       |
|---------------------------------------------------------------------------------------------------------------------------------------------------------------------------------------------------------------------------------------------------------------------------------------------------------------------------------------------------------------------------------------------------------------------------------------------------------------------------------------------------------------------------------------|----------------------------------------------------|-------------|-----------------|
| PROJECT                                                                                                                                                                                                                                                                                                                                                                                                                                                                                                                               | Balcony Additions To Approved CDC - Lot 27,DP 6016 | CHECKED BY  | AC,MM           |
| ADDRESS                                                                                                                                                                                                                                                                                                                                                                                                                                                                                                                               | 30 Belmore Avenue, Belmore, NSW 2192               | SCALE       | As indicated@A3 |
| DO NOT SCALE FROM THESE DRAWINGS use given dimensions. Contractor/ Builder is to check all dimensions on site prior to commencement of shop drawings or fabrication. Any discrepencies are to be referred to the architect/ designer prior to commencement of work. This drawing is to be used in accordance with its "purpose of issue" only. No responsibility will be accepted for the improper use of this                                                                                                                        |                                                    |             | 2963            |
| drawing. Architectural drawings indicate design intent only. Builder is to ensure that all construction is in accordance with all relevant Australian Standards, legislation, policies, Building Code of Australia, Development Consent and any other council or certifier's requirements. This set of drawings does not include all possible construction details and the builder is required to complete the design where the information is not available. Please contact the architect in case of doubt.  DRAWING NO: A101 REV: 2 |                                                    |             |                 |

#### **DEVELOPMENT SUMMARY**

= 416.1 m<sup>2</sup> AS PER SURVEY Site Area = Canterbury- Bankstown Council Council

Max FSR  $= 0.5:1 (208.5m^2)$ 

FSR As Per CDC Approval

Zone

= 247.05 m<sup>2</sup> (0.59:1)

Max Height = 8.5m (Complies)

Max Built Upon Area = 300m<sup>2</sup>

Built Upon Area As Per CDC approval

= area of dwelling+paved path+50%of driveway+ retaining walls +pool area+steps

= R3 - Medium Density residential

= 190.303+11.50+14.096+2.561m2

= 218.46m<sup>2</sup> (Complies)

= 15%m², min depth 2.5m = 73.10m² Deep Soil Area

Proposed Deep Soil Area = Complies

Acid Sulphate Heritage = No

Bushfire = No

Flooding = Yes